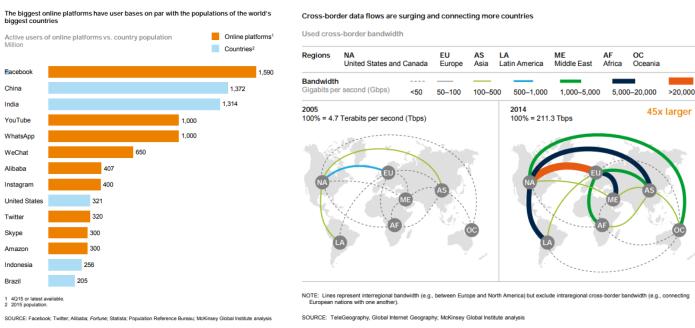

**Starter:** Comment on the trends shown in the charts above. Write a 50 word summary to describe the growth in global connectivity as well as the rise of social media and reaching the 50 million user mark.