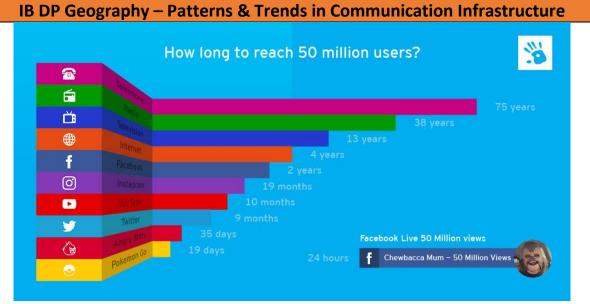

**Starter:** Comment on the trends shown in the charts above. Write a 50 word summary to describe the growth in global connectivity as well as the rise of social media and reaching the 50 million user mark.