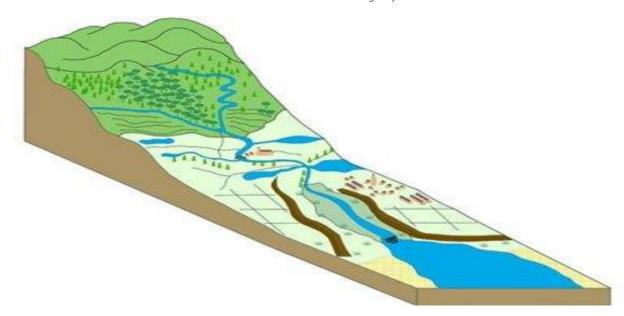

## **IB DP Geography – River Processes**

1 Source - The Environment Agency

Task 1- Using page 3 of the embedded Slideshare from geographyalltheway.com, annotate the diagram above.

Task 2 – Using slide 4 of the embedded Slideshare from geographyalltheway.com, annotate on to the diagram above the six processes of erosion shown.